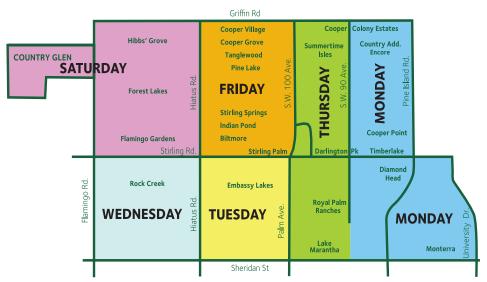

## 2024 BULK WASTE COLLECTION SCHEDULE: COOPER CITY

15 JANUARY **FEBRUARY** 19 MARCH 18 **APRIL** 15 MAY 20 JUNE 17 JULY 15 AUGUST 19 SEPTEMBER 16 **OCTOBER** 21 **NOVEMBER** 18 DECEMBER 16 **THURSDAY JANUARY** 18 **FEBRUARY** 22 MARCH 21 **APRIL** 18 MAY JUNE 20 JULY 18

22

19

SE

0

N

DI

**AUGUST** 

**OCTOBER** 

NOVEMBER

**DECEMBER** 

SEPTEMBER 19

**MONDAY** 

| TUESDAY   |    | WEDNESDAY |    |
|-----------|----|-----------|----|
| JANUARY   | 16 | JANUARY   | 17 |
| FEBRUARY  | 20 | FEBRUARY  | 21 |
| MARCH     | 19 | MARCH     | 20 |
| APRIL     | 16 | APRIL     | 17 |
| MAY       | 21 | MAY       | 22 |
| JUNE      | 18 | JUNE      | 19 |
| JULY      | 16 | JULY      | 17 |
| AUGUST    | 20 | AUGUST    | 21 |
| SEPTEMBER | 17 | SEPTEMBER | 18 |
| OCTOBER   | 22 | OCTOBER   | 23 |
| NOVEMBER  | 19 | NOVEMBER  | 20 |
| DECEMBER  | 17 | DECEMBER  | 18 |
|           |    |           |    |
| FRIDAY    |    | SATURDAY  |    |

| RIDAY    |    | SATURDAY  |    |
|----------|----|-----------|----|
| ANUARY   | 19 | JANUARY   | 20 |
| BRUARY   | 23 | FEBRUARY  | 24 |
| ARCH     | 22 | MARCH     | 23 |
| PRIL     | 19 | APRIL     | 20 |
| AY       | 24 | MAY       | 25 |
| JNE      | 21 | JUNE      | 22 |
| JLY      | 19 | JULY      | 20 |
| UGUST    | 23 | AUGUST    | 24 |
| EPTEMBER | 20 | SEPTEMBER | 21 |
| CTOBER   | 25 | OCTOBER   | 26 |
| OVEMBER  | 22 | NOVEMBER  | 23 |
| ECEMBER  | 20 | DECEMBER  | 21 |
|          |    |           |    |